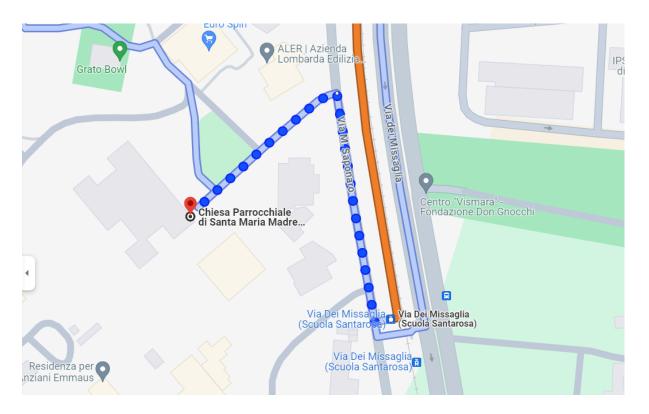

Then take Tram no. 3 from Piazza Abbiategrasso M2, after 7 stops get off at Via dei Missaglia (Scuola Santarosa)

Then walk for 290 m to Parish Church of Santa Maria Madre della Chiesa as shown in this map: